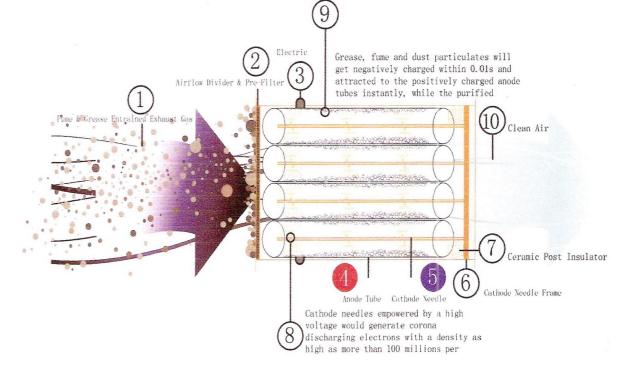

### **Electrostatic Precipitator**

## **ELECTROSTATIC FILTERS**

### **ELECTROSTATIC FILTER SPECIFICATION**

AIR POLLUTION CONTROL SYSTEM DESIGNED FOR FOOD PREMISES TO ELIMINATE POLLUTION AND ODOUR

IN LOW ALTITUDE EMISSIONS

DIMENSIONS:735mmL X 1432mmW X 886mmH

WEIGHT :140.4kg

- Colour: dark blue and yellow
- Design: Modular
- Purification Efficiency: more than 85%
- Cabinet: A3 mild steel
- Option: Auto-cleaning device
- Function: Fume Filter for Commercial Kitchen
- Type: Electrostatic Precipitators (ESP)
- Applications: Hotels, commercial kitchens etc.