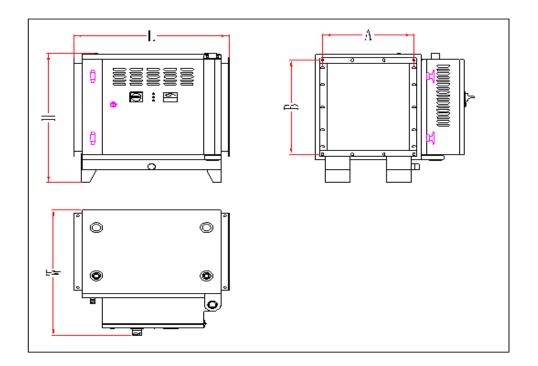

DIMENSIONS: L\*W\*H: 735×1432×886 mm

2×886 mm A\*

A\*B: 1113×677 mm

### **ELECTROSTATIC FILTER SPECIFICATION**

AIR POLLUTION CONTROL SYSTEM DESIGNED FOR FOOD PREMISES TO ELIMINATE POLLUTION AND ODOUR

IN LOW ALTITUDE EMISSIONS

DIMENSIONS:735mmL X 1432mmW X 886mmH

WEIGHT :140.4kg